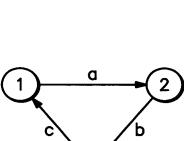

REPLACEMENT SHEET Process for Learning the Basic Finite Automation of Protocol Implemnetation Inventor: Marek Musial Serial No. 09/602,418



· · · ·









REPLACEMENT SHEET Process for Learning the Basic Finite Automation of Protocol Implemnetation Inventor: Marek Musial Serial No. 09/602,418

· . · .



2/5



REPLACEMENT SHEET Process for Learning the Basic Finite Automation of Protocol Implemnetation Inventor: Marek Musial Serial No. 09/602,418

• • • •

3/5



FIG.4

a b a b a c b a c b a b a b a 1 2 3 4 5 6 7 8 9 10 11 12 13 14 FIG.5

REPLACEMENT SHEET Process for Learning the Basic Finite Automation of Protocol Implemnetation Inventor: Marek Musial Serial No. 09/602,418

4/5







FIG.9





REPLACEMENT SHEET Process for Learning the Basic Finite Automation of Protocol Implemnetation Inventor: Marek Musial Serial No. 09/602,418

.

л. **.**